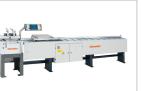

#### AMS 200 with E 555

• Length stop and measuring system with 1-axis control for cutting-length positioning

#### **Technical specifications**

- Absolute measuring system, independent of drive
- Pneumatic locking at position
- PC with Windows OS for operating the machine
- Four USB ports
- 8.4"-colour display with background lighting
- Four serial RS 232 interfaces
- Power supply 230 V, 1~, 50/60 Hz
- Network connection RJ45, 10/100 Mbit
- Membrane keyboard and hand wheel for navigation through the operation menus
- Ports for connecting additional keyboard and mouse
- Positioning accuracy +/- 0.1 mm per metre