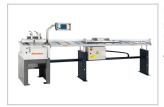

#### AMS 200 with E 355

 Length stop and measuring system with automatic cutting-length adjustment and E 355 positioning control

# **Technical specifications**

AMS 200 23-06-2017 1:33 pm Page 2 of 4

- Measuring system is independent of drive
- Positioning accuracy +/- 0.1 mm per metre
- Power supply 230 V, 1~, 50/60 Hz
- Pneumatic locking at position
- 5.7" matrix display with membrane keyboard and hand wheel for navigation through the operation menus
- Memory for 1,000 data records. Correction values for profiles
- The block number, length dimension, profile number, angular position and quantity can be saved in the memory
- USB port on the front