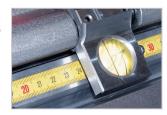

# **Description**

- For cutting aluminium profiles to length accurately
- For mounting on all single-head saws (right-hand side)
- Stop carriage can be folded back for positioning of profiles
- Automatic retraction unit: No re-cutting by the saw blade (option)
- Patented rail and carriage system

# Length variants

- 3,000 mm
- 4,500 mm
- 6,000 mm
- Special lengths on request
- · Variant for left-hand attachment on request