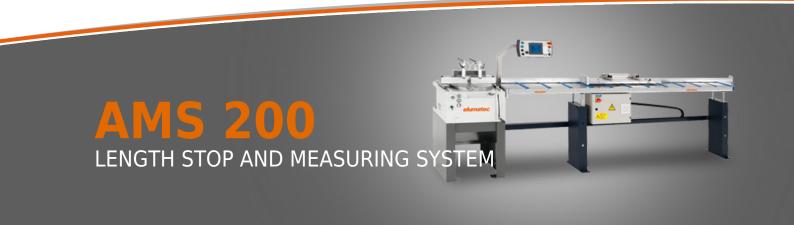

### LENGTH STOP AND MEASURING SYSTEM AMS 200

# **Description**

- For cutting aluminium profiles to length accurately
- For mounting on all single-head saws (right-hand side)
- Stop carriage can be folded back for positioning of profiles
- Automatic retraction unit: No re-cutting by the saw blade (option)
- Patented rail and carriage system

# Length variants

- 3,000 mm
- 4,500 mm
- 6,000 mm
- Special lengths on request
- · Variant for left-hand attachment on request