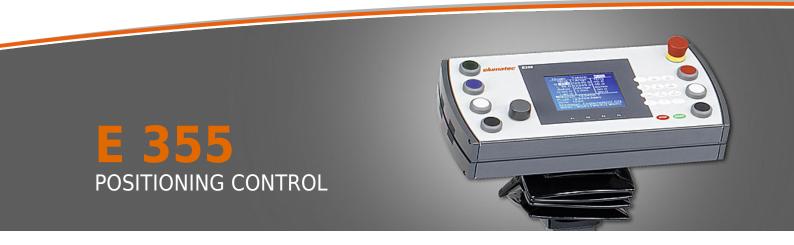

# POSITIONING CONTROL E 355

# **Description**

- Measuring system is independent of drive
- Positioning accuracy +/- 0.1 mm per metre
- Pneumatic locking at position
- 5.7" matrix display with membrane keyboard and hand wheel for navigation through the operation menus
- Memory for 1,000 data records. Correction values for profiles
- The block number, length dimension, profile number, angular position and quantity can be saved in the memory
- Language selection
- Switching between mm/inches
- RS 232 interface
- USB port on the front

# **Option**

Printer

Positioning control E 355