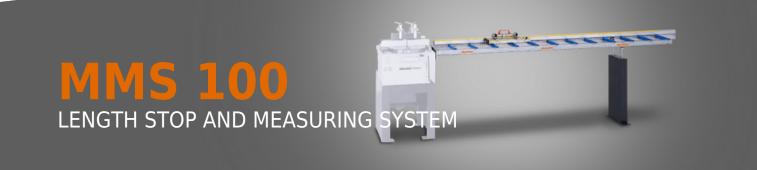

## LENGTH STOP AND MEASURING SYSTEM MMS 100

## Description

- For cutting aluminium profiles to length accurately
- For mounting on all 1-head saws (right-hand side)
- Stop carriage can be folded back for positioning of profiles
- Automatic retraction unit: No re-cutting by the saw blade (option)
- Patented rail and carriage system

## Length variants

- 1,500 mm
- 3,000 mm
- 4,500 mm
- 6,000 mm
- Special lengths on request
- Variant for left-hand attachment on request