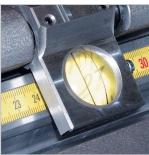

## **Description**

- For cutting aluminium profiles to length accurately
- For mounting on all single-head saws (right-hand side)
- Stop carriage can be folded back for positioning of profiles
- Automatic retraction unit: No re-cutting by the saw blade (option)
- Patented rail and carriage system
- Length stop and measuring system with sliding stop and difference scale for quick and accurate adjustment

### **Technical specifications**

- Accurate dimension adjustment using digital display
- Switching from absolute dimensions to chain dimensions
- · Actual values of the display are stored when mains is switched off
- Quick read-out from the digital display. Resolution 0.1 mm
- Power supply 230 V, 1~, 50/60 Hz
- Switching between mm/inches
- Input of any desired reference value by means of front keypad