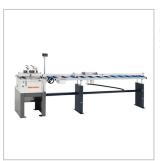

## **Description**

- For cutting aluminium profiles to length accurately
- For mounting on all single-head saws (right-hand side)
- Stop carriage can be folded back for positioning of profiles
- Automatic retraction unit: No re-cutting by the saw blade (option)
- Patented rail and carriage system
- Length stop and measuring system with sliding stop and difference scale for quick and accurate adjustment

## Length variants

- 3,000 mm
- 4,500 mm
- 6,000 mm
- Special lengths on request
- · Variant for left-hand attachment on request