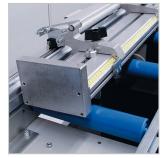

#### MMS 200 with E 111

See MMS 200, however:

• Digital display E 111

MMS 200 23-06-2017 1:29 pm Page 2 of 2

### **Technical specifications**

- Accurate dimension adjustment using digital display
- Switching from absolute dimensions to chain dimensions
- · Actual values of the display are stored when mains is switched off
- Quick read-out from the digital display. Resolution 0.1 mm
- Power supply 230 V, 1~, 50/60 Hz
- Switching between mm/inches
- Input of any desired reference value by means of front keypad