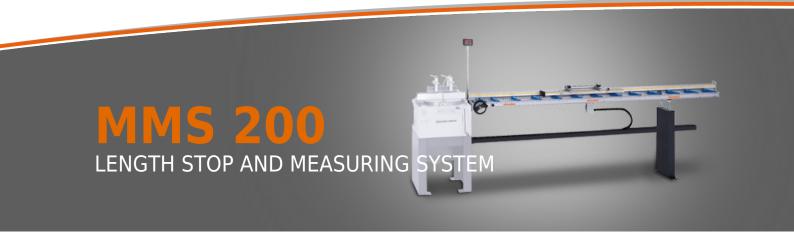

# LENGTH STOP AND MEASURING SYSTEM MMS 200

## **Description**

- For cutting aluminium profiles to length accurately
- For mounting on all single-head saws (right-hand side)
- Stop carriage can be folded back for positioning of profiles
- Automatic retraction unit: No re-cutting by the saw blade (option)
- Patented rail and carriage system
- Length stop and measuring system with sliding stop and difference scale for quick and accurate adjustment

## Length variants

- 3,000 mm
- 4,500 mm
- 6,000 mm
- Special lengths on request
- · Variant for left-hand attachment on request