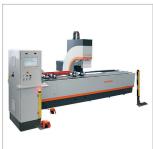

## **Description**

A profile machining centre offering the possibility of 5-sided profile machining for efficient production of doors with single or multiple locking or other industrial applications.

- A rotating mechanism that is integrated into the spindle makes it possible to adjust the rotating angle head to 0°/90°/180° and 270°
- This allows for the profile to be machined from the front, back and on the end with two different tools
- The Power Torque Spindle used provides increased torque in the lower spindle speed range (tapping)
- Automatic clamping adjustment is included as standard, saving precious time when profile lengths need to be changed often
- Profile machining of lengths up to 7,050 mm
- · 3-axis controller
- 15" colour display, USB ports and network connection
- Windows operating system
- eluCam

## **Technical specifications**

- X-axis traverse path 7,150 mm, Vmax. 70 m/min.
- Y-axis traverse path 350 mm, Vmax. 30 m/min.
- Z-axis traverse path 280 mm, Vmax. 30 m/min.
- Spindle speeds up to 24,000 rpm