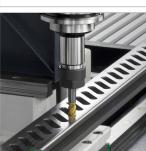

## **Description**

A profile machining centre offering the possibility of 5-sided profile machining for efficient production of doors with single or multiple locking or other industrial applications.

- A rotating mechanism that is integrated into the spindle makes it possible to adjust the rotating angle head to 0°/90°/180° and 270°
- This allows for the profile to be machined from the front, back and on the end with two different tools
- The Power Torque Spindle used provides increased torque in the lower spindle speed range (tapping)
- Automatic clamping adjustment is included as standard, saving precious time when profile lengths need to be changed often
- Profile machining of lengths up to 7,050 mm
- · 3-axis controller
- 15" colour display, USB ports and network connection
- Windows operating system
- eluCam

## **Technical specifications**

- X-axis traverse path 7,150 mm, Vmax. 70 m/min.
- Y-axis traverse path 350 mm, Vmax. 30 m/min.
- Z-axis traverse path 280 mm, Vmax. 30 m/min.
- Spindle speeds up to 24,000 rpm