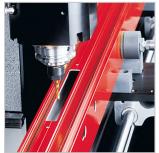

## **Description**

A profile machining centre offering the possibility of 5-sided profile machining for efficient production of doors with single or multiple locking or other industrial applications.

- A rotating mechanism that is integrated into the spindle makes it possible to adjust the rotating angle head to 0°/90°/180° and 270°
- This allows for the profile to be machined from the front, back and on the end with two different tools
- The Power Torque Spindle used provides increased torque in the lower spindle speed range (tapping)
- Automatic clamping adjustment is included as standard, saving precious time when profile lengths need to be changed often
- Profile machining of lengths up to 7,050 mm
- · 3-axis controller
- 15" colour display, USB ports and network connection
- Windows operating system
- eluCam