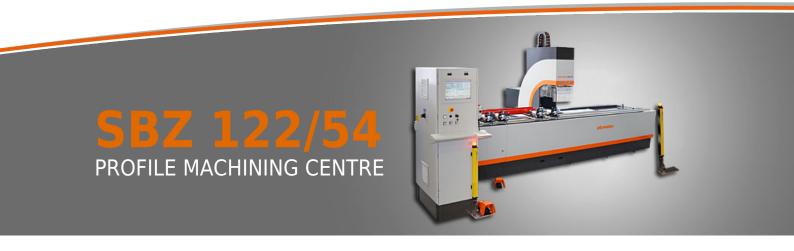

## PROFILE MACHINING CENTRE SBZ 122/54 ELUCAM

## **Description**

A profile machining centre offering the possibility of 5-sided profile machining for efficient production of doors with single or multiple locking or other industrial applications.

- A rotating mechanism that is integrated into the spindle makes it possible to adjust the rotating angle head to 0°/90°/180° and 270°
- This allows for the profile to be machined from the front, back and on the end with two different tools
- The Power Torque Spindle used provides increased torque in the lower spindle speed range (tapping)
- Automatic clamping adjustment is included as standard, saving precious time when profile lengths need to be changed often
- Profile machining of lengths up to 7,050 mm
- · 3-axis controller
- 15" colour display, USB ports and network connection
- Windows operating system
- eluCam