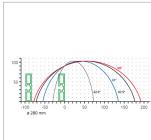

## **Technical specifications**

- For cutting range, see cutting diagram
- Saw blade diameter 280 mm
- Saw blade speed 3,200 rpm
- Power supply 230/400 V, 3~, 50 Hz
- Power output 1.05 kW
- Length 650 mm, depth 750 mm, height 1,300 mm, weight 130 kg

Table saw TS 161

**Table saw TS 161**Cutting diagram TS 161